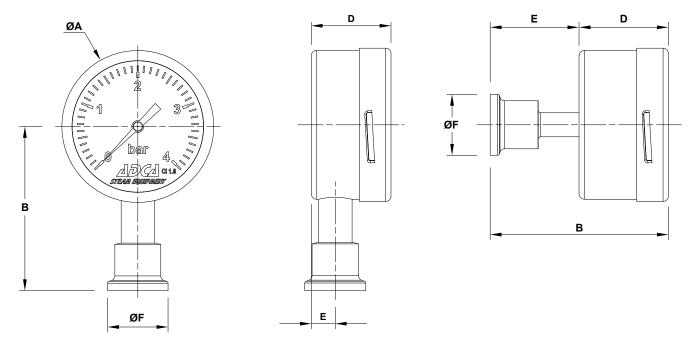

<sup>\* 150 °</sup>C for short term (cleaning).

| DIMENSIONS (mm) |      |      |      |    |      |             |
|-----------------|------|------|------|----|------|-------------|
| MODEL           | ØA   | В    | D    | E  | ØF   | WEIGHT (kg) |
| SMAN-63R        | 63,8 | 69   | 33,2 | 10 | 25,4 | 0,2         |
| SMAN-63A        | 63,8 | 74,2 | 37,2 | 37 | 25,4 | 0,4         |