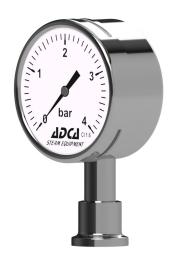

## SANITARY PRESSURE GAUGES SMAN-63

## **DESCRIPTION**

The ADCAPure SMAN-63 are reliable general purpose sanitary bourdon tube pressure gauges designed for pressure measurement of liquid and gaseous media. These units have a size diameter of 63 mm, range marked in bar and are fully manufactured in stainless steel.

## MAIN FEATURES

Compact full stainless steel construction. Wetted parts in AISI 316L / 1.4435 – flush diaphragm. Designed according to EN 837-1. Bayonet lock case with blow-out. Suitable to be filled with glycerine.

MODELS: SMAN-63R – radial connection.

SMAN-63A – axial connection.

SIZES: 3/4".

CONNECTIONS: ASME BPE clamp ferrules.

Others on request.

**MEASURING** 

RANGES: 0 to 4 bar, 0 to 6 bar, 0 to 10 bar and 0 to 16 bar.