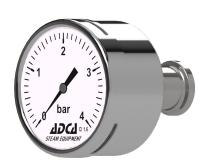

## SANITARY PRESSURE GAUGES SMAN-63

## **DESCRIPTION**

The ADCAPure SMAN-63 are reliable general purpose sanitary bourdon tube pressure gauges designed for pressure measurement of liquid and gaseous media. These units have a size diameter of 63 mm, range marked in bar and are fully manufactured in stainless steel.

## MAIN FEATURES

Compact full stainless steel construction. Wetted parts in AISI 316L / 1.4435 – flush diaphragm. Designed according to EN 837-1. Bayonet lock case with blow-out. Suitable to be filled with glycerine.

MODELS: SMAN-63R – radial connection.

SMAN-63A – axial connection.

SIZES: 3/4".

CONNECTIONS: ASME BPE clamp ferrules.

Others on request.

**MEASURING** 

RANGES: 0 to 4 bar, 0 to 6 bar, 0 to 10 bar and 0 to 16 bar.