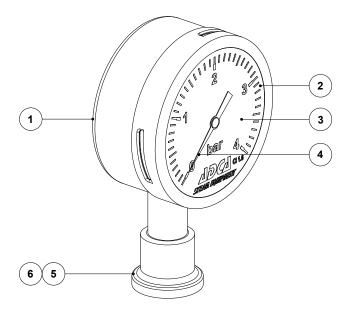

| MATERIALS |                     |                    |  |  |  |
|-----------|---------------------|--------------------|--|--|--|
| POS. Nº   | DESIGNATION         | MATERIAL           |  |  |  |
| 1         | Case and bezel ring | AISI 304 / 1.4301  |  |  |  |
| 2         | Window              | Window Glass       |  |  |  |
| 3         | Dial                | White aluminium    |  |  |  |
| 4         | Pointer             | Black aluminium    |  |  |  |
| 5         | Connection          | AISI 316L / 1.4435 |  |  |  |
| 6         | Measuring system    | AISI 316L / 1.4435 |  |  |  |