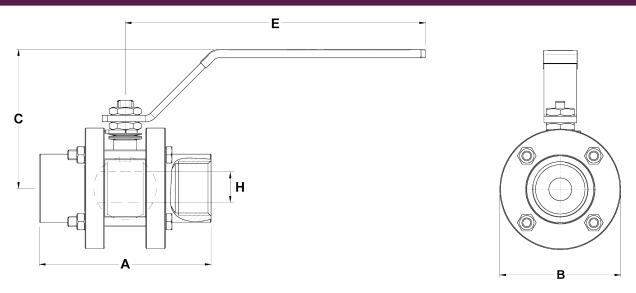

## CE MARKING – GROUP 2 (PED – European Directive)

| PN 100        | Category      |  |
|---------------|---------------|--|
| 1/2" to 11/4" | SEP           |  |
| 11/2" to 2"   | 1 (CE marked) |  |

|       | DIMENSIONS (mm) |     |     |     |    |                |
|-------|-----------------|-----|-----|-----|----|----------------|
| SIZE  | A               | В   | С   | E   | Н  | WEIGHT<br>(kg) |
| 1/2"  | 80              | 60  | 75  | 145 | 14 | 0,7            |
| 3/4"  | 95              | 80  | 85  | 185 | 20 | 1,4            |
| 1"    | 105             | 90  | 85  | 185 | 25 | 2,2            |
| 11/4" | 120             | 110 | 100 | 270 | 32 | 3,3            |
| 11/2" | 130             | 120 | 110 | 270 | 38 | 4,3            |
| 2"    | 145             | 130 | 115 | 270 | 48 | 7,3            |