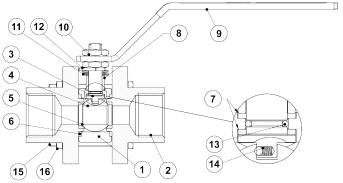

| MATERIALS |                    |                   |  |  |
|-----------|--------------------|-------------------|--|--|
| POS.      | DESIGNATION        | MATERIAL          |  |  |
| 1         | Body               | A105 / 1.0432     |  |  |
| 2         | Body cap           | A105 / 1.0432     |  |  |
| 3         | Stem               | AISI 316 / 1.4401 |  |  |
| 4         | Ball               | AISI 304 / 1.4301 |  |  |
| 5         | * Seat             | PTFE/GR           |  |  |
| 6         | * Body gasket      | PTFE/GR           |  |  |
| 7         | * Stem gasket      | PTFE/GR           |  |  |
| 8         | Gland              | AISI 304 / 1.4301 |  |  |
| 9         | Lever              | Zinc plated steel |  |  |
| 10        | Gland nut          | Zinc plated steel |  |  |
| 11        | Washer springs     | Spring steel      |  |  |
| 12        | Stop plate         | Zinc plated steel |  |  |
| 13        | Stem o-ring        | Viton             |  |  |
| 14        | Anti-static device | AISI 304 / 1.4301 |  |  |
| 15        | Bolts              | Zinc plated steel |  |  |
| 16        | Nuts               | Zinc plated steel |  |  |

<sup>(5)</sup> **6** 

<sup>\*</sup> Available spare parts