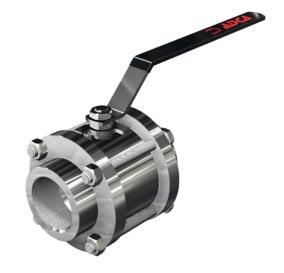

## THREE PIECE BALL VALVES M3S1

## **DESCRIPTION**

The M3S1 three piece ball valves are full bore isolating valves designed for on/off applications with steam, condensate and other gases and liquids compatible with the construction.

## MAIN FEATURES

Full bore floating ball design.

Can be serviced without removal from pipeline.

Bidirectional.

Blow-out proof stem design.

Antistatic device.

OPTIONS: Different sealing materials.

Fire safe design.