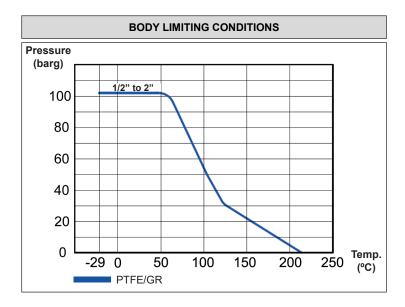

## CE MARKING – GROUP 2 (PED – European Directive)

| PN 100        | Category      |  |
|---------------|---------------|--|
| 1/2" to 11/4" | SEP           |  |
| 11/2" to 2"   | 1 (CE marked) |  |

|       | DIMENSIONS (mm) |     |     |     |    |                |
|-------|-----------------|-----|-----|-----|----|----------------|
| SIZE  | A               | В   | С   | E   | Н  | WEIGHT<br>(kg) |
| 1/2"  | 80              | 60  | 75  | 145 | 14 | 0,7            |
| 3/4"  | 95              | 80  | 85  | 185 | 20 | 1,4            |
| 1"    | 105             | 90  | 85  | 185 | 25 | 2,2            |
| 11/4" | 120             | 110 | 100 | 270 | 32 | 3,3            |
| 11/2" | 130             | 120 | 110 | 270 | 38 | 4,3            |
| 2"    | 145             | 130 | 115 | 270 | 48 | 7,3            |