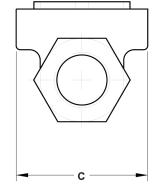

| DIMENSIONS (mm) |    |    |    |    |                |
|-----------------|----|----|----|----|----------------|
| SIZE            | Α  | В  | С  | D  | WEIGHT<br>(kg) |
| 1/2"            | 80 | 16 | 62 | 52 | 0,6            |
| 3/4"            | 88 | 19 | 62 | 57 | 0,9            |
| 1"              | 88 | 23 | 62 | 60 | 0,85           |