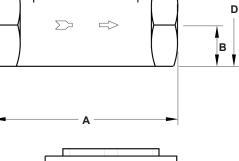

| DIMENSIONS (mm) |    |    |    |    |                |
|-----------------|----|----|----|----|----------------|
| SIZE            | Α  | В  | С  | D  | WEIGHT<br>(kg) |
| 1/2"            | 80 | 16 | 62 | 52 | 0,6            |
| 3/4"            | 88 | 19 | 62 | 57 | 0,9            |
| 1"              | 88 | 23 | 62 | 60 | 0,85           |