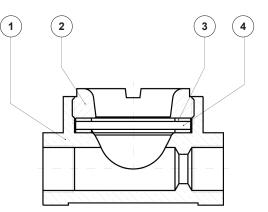

| MATERIALS |                |                            |  |  |  |
|-----------|----------------|----------------------------|--|--|--|
| POS. Nº   | DESIGNATION    | MATERIAL                   |  |  |  |
| 1         | Body           | Brass EN12165 / CuZn39Pb2  |  |  |  |
| 2         | Glass nut      | Brass EN12165 / CuZn39Pb2  |  |  |  |
| 3         | * Gasket       | Stainless steel / Graphite |  |  |  |
| 4         | * Window glass | Borosilicate glass         |  |  |  |