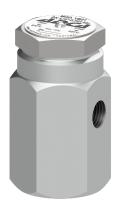

USE: Saturated and superheated steam.

**AVAILABLE** 

MODELS: VB21 – female threaded.

VB21M - male threaded.

SIZES: 1/2" x 1/8".

CONNECTIONS: System: vertical connection 1/2".

Air inlet: horizontal connection 1/8".

VB21 - female threaded ISO 7 Rp or NPT.

VB21M - male threaded ISO 228 G.

INSTALLATION: Vertical installation with angled connection.

See IMI - Installation and maintenance

instructions.

LIMITING

CONDITIONS: 13 bar at 400 °C.

21 bar at 220 °C.

**VB21** 

VB21M