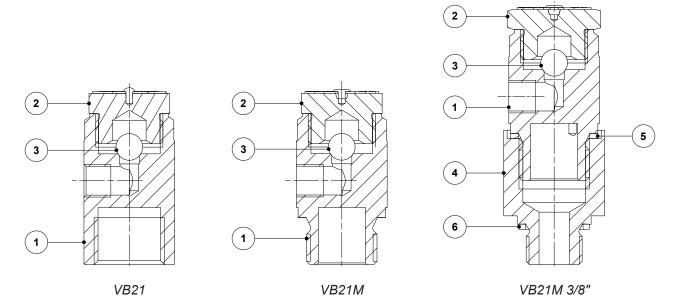

<sup>\*</sup> Special version with adapter fitting 1/2" x 3/8" ISO 228 or NPT.

| MATERIALS |                 |                   |  |  |
|-----------|-----------------|-------------------|--|--|
| POS. Nº   | DESIGNATION     | MATERIAL          |  |  |
| 1         | Body            | AISI 303 / 1.4305 |  |  |
| 2         | Cover           | AISI 303 / 1.4305 |  |  |
| 3         | * Ball valve    | Stainless steel   |  |  |
| 4         | Adapter fitting | AISI 303 / 1.4305 |  |  |
| 5         | * Gasket        | Copper            |  |  |
| 6         | * Gasket        | Copper            |  |  |

<sup>\*</sup> Available spare parts.