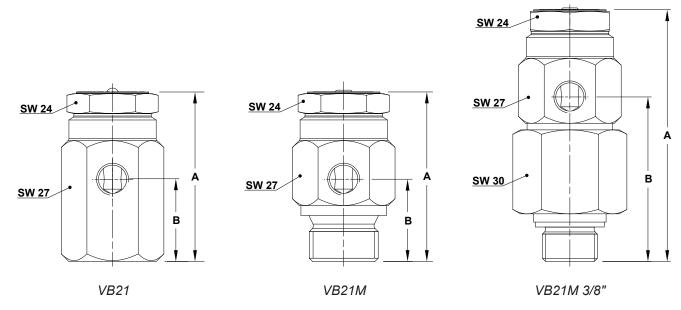

USE: Saturated and superheated steam.

**AVAILABLE** 

MODELS: VB21 – female threaded.

VB21M - male threaded.

SIZES: 1/2" x 1/8".

CONNECTIONS: System: vertical connection 1/2".

Air inlet: horizontal connection 1/8".

VB21 - female threaded ISO 7 Rp or NPT.

VB21M - male threaded ISO 228 G.

INSTALLATION: Vertical installation with angled connection.

See IMI - Installation and maintenance

instructions.

LIMITING

CONDITIONS: 13 bar at 400 °C.

## **CAPACITY CHART**

 $\Delta P$  required to open vacuum breaker: 6,13 mbar.

| DIMENSIONS (mm) |      |    |    |                |  |
|-----------------|------|----|----|----------------|--|
| MODEL           | SIZE | А  | В  | WEIGHT<br>(kg) |  |
| VB21            | 1/2" | 51 | 25 | 0,17           |  |
| VB21M           | 1/2" | 51 | 25 | 0,13           |  |
| VB21M *         | 3/8" | 76 | 50 | 0,29           |  |

<sup>\*</sup> Special version with adapter fitting 1/2" x 3/8" ISO 228 or NPT.

| MATERIALS |                 |                   |  |  |
|-----------|-----------------|-------------------|--|--|
| POS. Nº   | DESIGNATION     | MATERIAL          |  |  |
| 1         | Body            | AISI 303 / 1.4305 |  |  |
| 2         | Cover           | AISI 303 / 1.4305 |  |  |
| 3         | * Ball valve    | Stainless steel   |  |  |
| 4         | Adapter fitting | AISI 303 / 1.4305 |  |  |
| 5         | * Gasket        | Copper            |  |  |
| 6         | * Gasket        | Copper            |  |  |