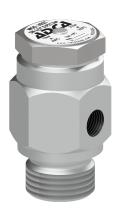

USE: Saturated and superheated steam.

**AVAILABLE** 

MODELS: VB21 – female threaded.

VB21M - male threaded.

SIZES: 1/2" x 1/8".

CONNECTIONS: System: vertical connection 1/2".

Air inlet: horizontal connection 1/8".

VB21 - female threaded ISO 7 Rp or NPT.

VB21M - male threaded ISO 228 G.

INSTALLATION: Vertical installation with angled connection.

See IMI - Installation and maintenance

instructions.

LIMITING

CONDITIONS: 13 bar at 400 °C.

21 bar at 220 °C.

**VB21** 

VB21M