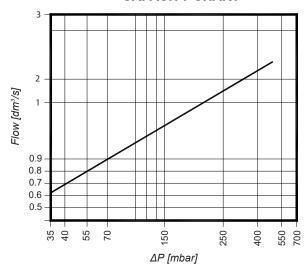

## **CAPACITY CHART**

 $\Delta P$  required to open vacuum breaker: 6,13 mbar.

| DIMENSIONS (mm) |      |    |    |                |  |
|-----------------|------|----|----|----------------|--|
| MODEL           | SIZE | А  | В  | WEIGHT<br>(kg) |  |
| VB21            | 1/2" | 51 | 25 | 0,17           |  |
| VB21M           | 1/2" | 51 | 25 | 0,13           |  |
| VB21M *         | 3/8" | 76 | 50 | 0,29           |  |